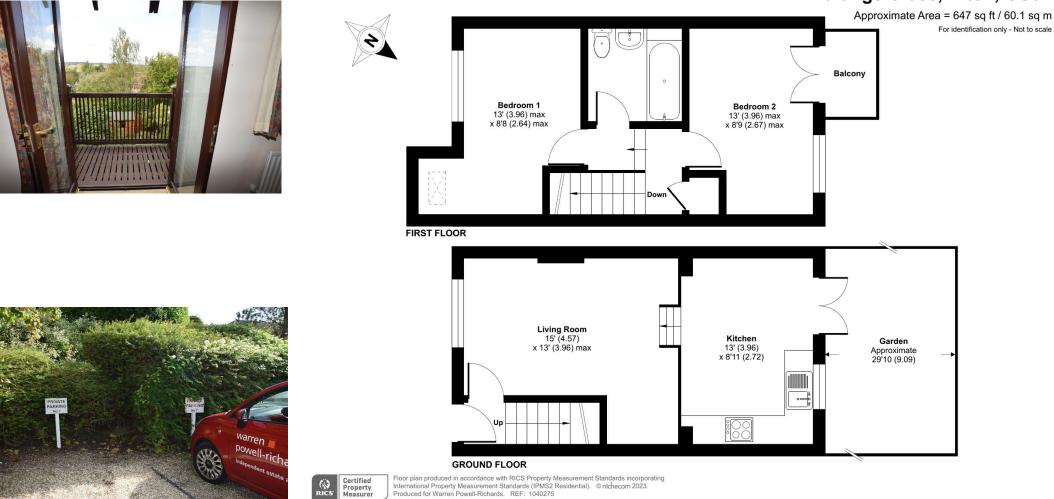

- 2 double bedrooms
- Kitchen/dining room
- Spacious lounge
- Refitted bathroom
- Balcony with views to the surrounding countryside
- Private rear garden
- 2 allocated parking spaces
- Chain-free sale

### DESCRIPTION

This property is a spilt level terraced house offering well planned accommodation with neutral décor throughout. The light and airy lounge is accessed from the hallway and is open to the kitchen dining room at the back of the house. The enclosed private rear garden is accessed from the kitchen and includes a shed together with a gate at the rear. On the first floor there are two double bedrooms and a family bathroom with the bedroom at the back of the house having the added benefit of a balcony overlooking the garden. The property also comes with 2 allocated parking spaces within the close.

# Maltings Close, Alton, GU34

For identification only - Not to scale