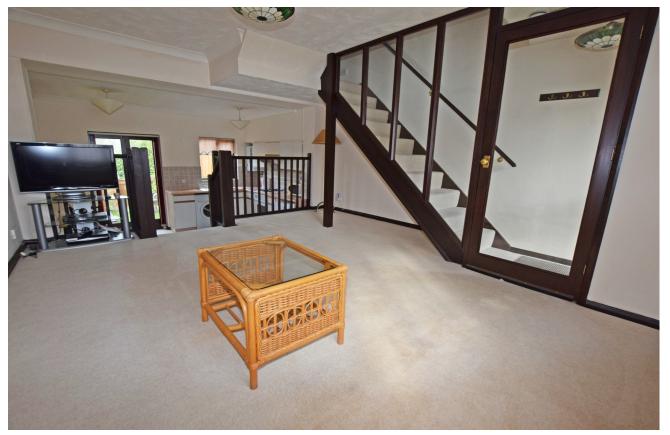

- 2 double bedrooms
- Kitchen/dining room
- Spacious lounge
- Refitted bathroom
- Balcony with views to the surrounding countryside
- Private rear garden
- 2 allocated parking spaces
- Chain-free sale

### DESCRIPTION

This property is a spilt level terraced house offering well planned accommodation with neutral décor throughout. The light and airy lounge is accessed from the hallway and is open to the kitchen dining room at the back of the house. The enclosed private rear garden is accessed from the kitchen and includes a shed together with a gate at the rear. On the first floor there are two double bedrooms and a family bathroom with the bedroom at the back of the house having the added benefit of a balcony overlooking the garden. The property also comes with 2 allocated parking spaces within the close.