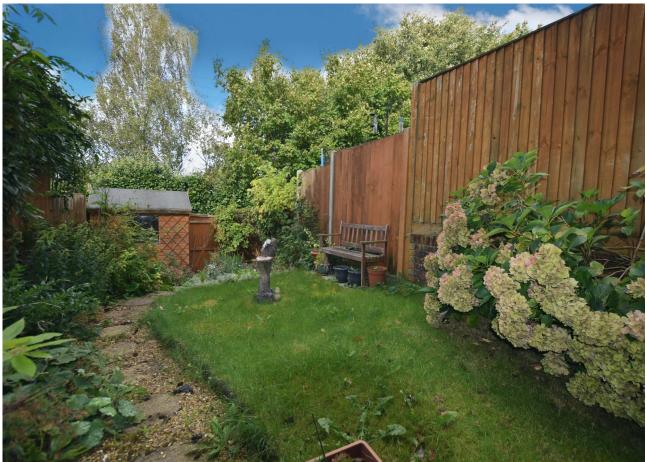

### DESCRIPTION

This property is a spilt level terraced house offering well planned accommodation with neutral décor throughout. The light and airy lounge is accessed from the hallway and is open to the kitchen dining room at the back of the house. The enclosed private rear garden is accessed from the kitchen and includes a shed together with a gate at the rear. On the first floor there are two double bedrooms and a family bathroom with the bedroom at the back of the house having the added benefit of a balcony overlooking the garden. The property also comes with 2 allocated parking spaces within the close.