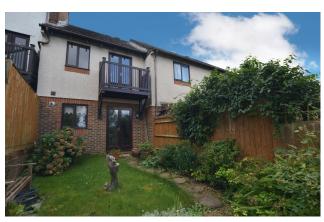

- 2 double bedrooms
- Kitchen/dining room
- Spacious lounge
- Refitted bathroom
- Balcony with views to the surrounding countryside
- Private rear garden
- 2 allocated parking spaces
- Chain-free sale

### DESCRIPTION

This property is a spilt level terraced house offering well planned accommodation with neutral décor throughout. The light and airy lounge is accessed from the hallway and is open to the kitchen dining room at the back of the house. The enclosed private rear garden is accessed from the kitchen and includes a shed together with a gate at the rear. On the first floor there are two double bedrooms and a family bathroom with the bedroom at the back of the house having the added benefit of a balcony overlooking the garden. The property also comes with 2 allocated parking spaces within the close.