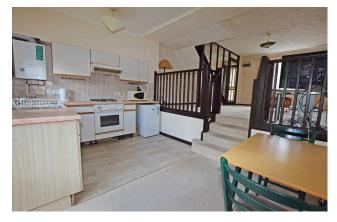

- 2 double bedrooms
- Kitchen/dining room
- Spacious lounge
- Refitted bathroom
- Balcony with views to the surrounding countryside
- Private rear garden
- 2 allocated parking spaces
- Chain-free sale

### DESCRIPTION

This property is a spilt level terraced house offering well planned accommodation with neutral décor throughout. The light and airy lounge is accessed from the hallway and is open to the kitchen dining room at the back of the house. The enclosed private rear garden is accessed from the kitchen and includes a shed together with a gate at the rear. On the first floor there are two double bedrooms and a family bathroom with the bedroom at the back of the house having the added benefit of a balcony overlooking the garden. The property also comes with 2 allocated parking spaces within the close.